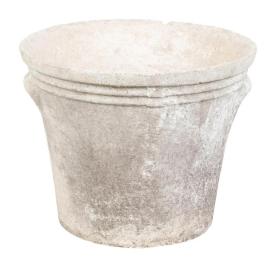

## FRENCH MIDCENTURY LIGHT COLORED PLANTER WITH REEDED MOTIFS AND WEATHERED PATINA

## **\$595**

A vintage French planter from the mid 20th century, with decorative handles and patina. Created in France during the Midcentury period, this planter features a circular tapering body (the base measuring 11.5" diameter) accented with reeded motifs in its upper section. Flanked with decorative handles, this Midcentury French planter will make for a great addition to any garden!