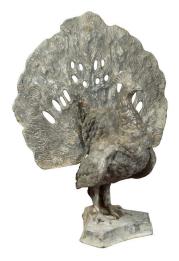

## \$3,750

A French lead peacock sculpture from the mid 20th century, with removable tail. Created in France during the mid-century period, this lead peacock captures our attention with its nice posture and weathered appearance. Its (removable) tail depicted fully open, the peacock is standing on a in-curving base. Placed anywhere in a home, particularly but not limited to outdoors, this French vintage peacock will bring a touch of freshness to any decor.