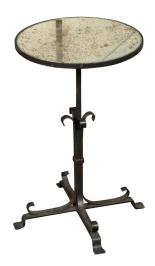

## FRENCH MIDCENTURY IRON SIDE TABLE WITH ANTIQUED MIRRORED TOP AND SCROLLING BASE

\$1,500

A vintage French iron side table from the mid 20th century, with antiqued circular mirrored top and quadripod base. Created in France during the Midcentury period, this iron side table features a circular mirrored top with heavily antiqued finish, sitting above a thin iron pedestal. The ensemble is resting on a quadripod base showcasing scrolling accents and flatted trifid feet. With its small proportions and skillfully executed iron décor, this vintage French side table from the mid 20th century will make for a charming addition to any home!