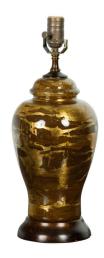

## FRENCH MIDCENTURY GLASS AND GOLD LEAF TABLE LAMP ON CIRCULAR BASE, US WIRED

## \$1,100

A French glass and gold leaf table lamp from the mid 20th century, on circular base. Created in France during the midcentury period, this table lamp, newly wired for the US, features an urn-shaped glass body infused with gold leaf on the inside. Mounted on a round base, this midcentury French urn-shaped table lamp will enliven any décor beautifully! The base is 5.5" diameter.

Height: 17.5 in. (44.45 cm)

Diameter: 6.5 in. (16.51 cm)

SKU: A 3482