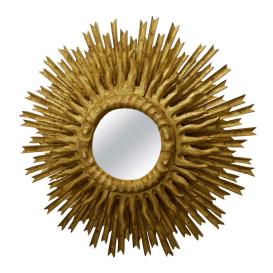

## FRENCH MIDCENTURY GILTWOOD TWO-LAYER SUNBURST MIRROR WITH SMALL MIRROR PLATE

\$3,600

A vintage French giltwood sunburst mirror from the mid-20th century, with layered rays and small mirror plate. Created in France during the midcentury period, this sunburst mirror features a central mirror plate surrounded by a cloudy frame resting on a first layer of short wavy sun rays. An additional layer with straight rays of varying sizes completes the ensemble. The result is striking with its lively depiction of a radiating sun that will warm up any room it is placed in. With its handsome silhouette and nice proportions, this French sunburst mirror circa 1950 will be a great focal point in any home, perhaps hung above a dresser, credenza or console table.