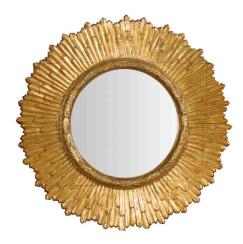

## FRENCH MIDCENTURY GILTWOOD SUNBURST MIRROR WITH RADIATING RAYS AND CARVED FRAME

## \$2,750

A French vintage giltwood sunburst mirror from the mid-20th century, with rays of slightly varying sizes, carved frame and red undertone. Born in France during the mid-century period, this sunburst mirror features a clear mirror plate surrounded by a foliage-carved inner molding, from which are radiating rays of slightly varying sizes. The result is striking with its lively depiction of a sun that will warm up any room it is placed in. With its nice proportions and lovely décor, this French giltwood sunburst mirror circa 1950 will be a great focal point in any room, perhaps hung above a chest-of-drawers, credenza or console table.