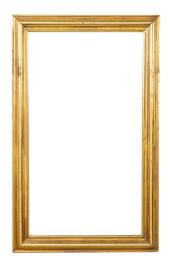

## FRENCH MIDCENTURY GILTWOOD RECTANGULAR MIRROR WITH MOLDED ACCENTS

## \$1,875

A vintage French giltwood mirror from the mid 20th century, with molded accents and distressed patina. Created in France during the midcentury period, this giltwood mirror features a rectangular molded frame surrounding a clear mirror plate. Boasting a nicely distressed patina, this Midcentury French giltwood mirror will bring an elegant presence to any home, perhaps hung above a console table, commode or buffet.