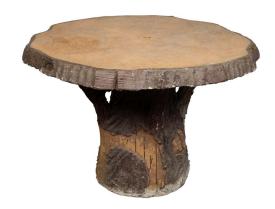

## FRENCH MIDCENTURY FAUX BOIS TABLE WITH WOOD SLAB TOP AND TREE TRUNK BASE

\$7,200

A French faux bois table from the mid 20th century, with round top and rustic appearance. Created in France during the midcentury period, this faux bois table features a circular wood slab top and tree trunk base. Particularly popular in France during the later years of the 19th century through the 1940s, the faux bois technique (translating as false wood) allowed artists to use various media to imitate wood. If you ever stroll through the romantic paths of the Parc des Buttes-Chaumont in Paris, you will be able to appreciate early examples of this style. A great example of this style, this French midcentury faux bois table will bring a touch of authenticity to any home!