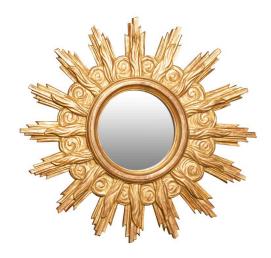

## FRENCH MIDCENTURY CARVED GILTWOOD SUNBURST MIRROR WITH CLOUDY FRAME

\$2,650

A vintage French carved giltwood sunburst mirror from the mid 20th century, with cloudy motifs and rays of varying sizes. Born during the mid-century period, this French sunburst mirror features a circular flat mirror plate, surrounded by an exquisite layer of curly clouds separating wavy and straight rays from one another. This subtle contrast in the lines creates a lively effect for the ensemble. With its graceful silhouette and lovely giltwood finish, this French sunburst mirror will be a great focal point in any home, whether placed above a chest-of-drawers, demilune or side table.

H 21.5 in. x W 21.5 in. x D 2.5 in.

H 54.61 cm x W 54.61 cm x D 6.35 cm

**SKU:** A 1377