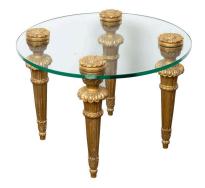

## FRENCH MIDCENTURY CARVED GILTWOOD DRINKS TABLE WITH ROUND GLASS TOP AND ROSETTES

## \$4,350

A French carved giltwood cocktail table from the mid 20th century, with glass top and rosettes. Created in France during the midcentury period, this small drinks table features a circular glass top resting on a giltwood base made of four fluted tapering legs carved with foliage and rosettes. Boasting a nicely weathered patina, this midcentury French carved giltwood table will bring an undeniable touch of elegance to any living room.