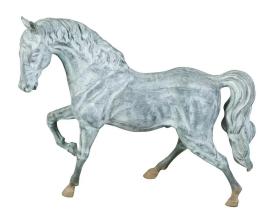

## FRENCH MIDCENTURY BRONZE HORSE STATUE WITH RAISED HOOF AND PATINA

## \$6,595

A French bronze horse statue from the mid 20th century, with great details and patina. Created in France during the Midcentury period, this bronze statue depicts an elegant horse with its front right hoof raised. Showcasing a great finesse in the details particularly visible on the body and the mane, this Midcentury French bronze horse statue will make for a striking addition to any home décor!

Height: 27.25 in. (69.22 cm)

Width: 30 in. (76.2 cm)

Depth: 7 in. (17.78 cm)

**SKU:** A 3815