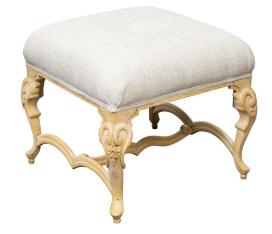

## \$1,500

A French vintage bleached wooden stool from the mid 20th century, with carved legs and new upholstery. Created in France during the midcentury period, this bleached wood stool features a square seat newly reupholstered with a neutral toned linen fabric. The stool is raised on four cabriole legs with carved motifs, connected to one another through a curving H-Form cross stretcher. With its elegant lines and natural patina, this midcentury French carved stool will bring a stylish presence to any living room or bedroom.