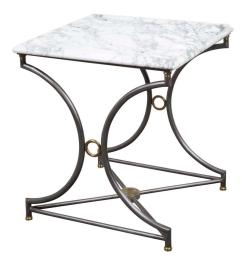

## FRENCH MID-CENTURY STEEL AND BRONZE CONSOLE TABLE WITH WHITE VEINED MARBLE TOP

\$5,500

A French steel and bronze console table from the mid 20th century, with marble top and rosette medallion. Created in France during the mid-century period, this console table features a rectangular white veined marble top with rounded corners and beveled edges, sitting above a steel base showcasing scrolling legs connected to one another through a cross stretcher with rosette medallion. With its elegant lines and complimenting colors, this midcentury French steel and bronze console table will bring a stylish presence to any home.

Height: 30 in. (76.2 cm)

Width: 27.5 in. (69.85 cm)

Depth: 27.5 in. (69.85 cm)

**SKU:** A 3545