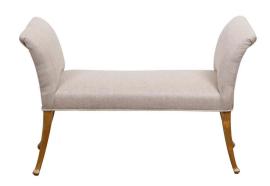

## \$4,350

A French giltwood bench from the mid 20th century, with out-scrolling arms, saber legs and new upholstery. Created in France during the mid-century period, this window bench features two out-scrolling arms flanking a rectangular seat, all newly upholstered with a neutral-toned fabric. Raised on a giltwood base with saber legs, this mid-century French bench will bring a handsome presence to any living room, foyer or bedroom.

Height: 25 in. (63.5 cm)

Width: 37.5 in. (95.25 cm)

Depth: 12.5 in. (31.75 cm)

Seat Height: 15.5 in. (39.37 cm)

**SKU:** A 3550