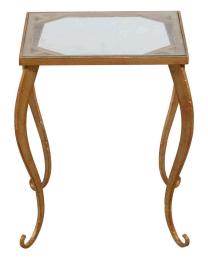

## FRENCH MID-CENTURY GILT METAL SIDE TABLE WITH SQUARE GLASS TOP AND CABRIOLE LEGS

\$1,800

A vintage French gilt metal side table from the mid-20th century, with glass top and cabriole legs. Created in France during the mid-century period, this gilt metal side table features a square glass top sitting above four delicately gilt metal cabriole legs with scrolling feet, showcasing a red undertone. Boasting a nicely weathered patina, this midcentury side table will bring a touch of graceful elegance to any living room or hallway.

Height: 18.5 in. (46.99 cm) Width: 15 in. (38.1 cm) Depth: 15 in. (38.1 cm)

SKU: A 3565