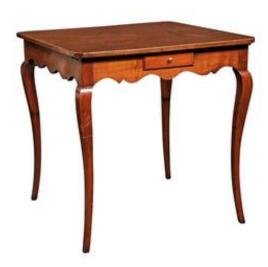

## FRENCH LOUIS XV STYLE CARD TABLE WITH BROWN TOOLED LEATHER TOP AND PULL OUTS

\$3,600

This French Louis XV style card table from the mid-20th century features a rectangular top with chamfered corners, decorated with brown tooled leather. The nicely scalloped apron present on all sides receives in its center a single drawer as well as four ingenious pull outs placed in each corner, perfectly crafted to accommodate drinks. The table is raised on four elegant cabriole legs. The leather top, combined with the convenient placement of the pull outs and curvy shape of the Louis XV lines, would make this French table circa 1950 a wonderful table for a card game, but could also be used as a side table.