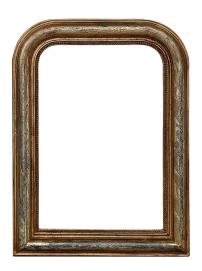

## FRENCH LOUIS-PHILIPPE STYLE 1900S GILT WALL MIRROR WITH ETCHED FOLIAGE MOTIFS

**\$1,750** 

A French Louis-Philippe style gilt mirror from the early 20th century, with etched foliage motifs. Created in France during the early years of the 20th century, this wall mirror showcases the typical lines of the Louis-Philippe period. Adorned with etched foliage and petite beads, the mirror boasts a nicely weathered patina. A great addition to any home, perhaps hung above a side table, commode or buffet!

Height: 19.25 in. (48.9 cm)

Width: 14.25 in. (36.2 cm)

Depth: 1.5 in. (3.81 cm)

**SKU:** A 3850