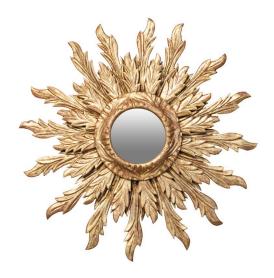

## FRENCH GILTWOOD SUNBURST MIRROR WITH WAVY SUNRAYS FROM THE MID-20TH CENTURY

\$2,975

A French giltwood double layered sunburst mirror from the mid 20th century, with wavy sunrays. Born in France during the mid-century period, this exquisite vintage piece features a small size round mirror plate framed by a carved giltwood molding. On the surround, an exquisite décor of wavy and straight sunrays gives life to the mirror. This French sunburst mirror circa 1950 combines nice proportions and a lovely patina, making it a great choice to decorate any home, perhaps hung above a small size side table. A guaranteed effect to brighten up your space!

H 24 in. x W 24 in. x D 3 in.

H 60.96 cm x W 60.96 cm x D 7.62 cm

**SKU:** A 1378