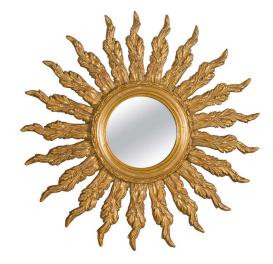

## FRENCH GILTWOOD SUNBURST MIRROR WITH WAVY SUNRAYS FROM THE MID-20TH CENTURY

## \$2,950

A French giltwood sunburst mirror from the mid-20th century, with wavy sunrays. Created in France during the midcentury period, this vintage piece features a round mirror plate framed by a carved giltwood molding. On the surround, a decor of wavy sunrays gives life to the mirror. This French sunburst mirror circa 1950 combines nice proportions and a lovely patina, making it a great choice to decorate any home, perhaps hung above a small size side table. A guaranteed effect to brighten up your space!