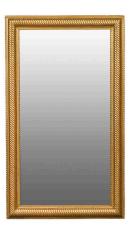

## FRENCH GILTWOOD RECTANGULAR MIRROR WITH TWISTED MOTIFS, CIRCA 1900

\$3,500

A French giltwood rectangular mirror from the early 20th century, with twisted motifs. Created in France during the turn of the century, this tall rectangular mirror captures our attention with its golden finish accented with red undertones, perfectly complimenting the twisted effects that adorn the outer frame. Showcasing a mirror plate with nice signs of aging, this French giltwood mirror circa 1900 will enliven any wall beautifully, perhaps hung above a credenza, enfilade or console table.

H 51.75 in. x W 29.5 in. x D 2 in.

H 131.45 cm x W 74.93 cm x D 5.08 cm

**SKU:** A 1614