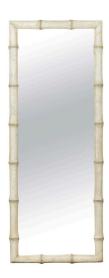

## FRENCH EARLY 20TH CENTURY FAUX-BAMBOO PAINTED MIRROR, TWO AVAILABLE

\$3,750

A French faux-bamboo painted mirror from the early 20th century, with nicely distressed finish. We currently have two mirrors available, priced and sold each \$3,750. Created in France during the early years of the 20th century, this slender mirror features a linear silhouette perfectly complimented by a faux bamboo painted frame boasting a nicely distressed appearance. With its clean lines and soft color, this French faux bamboo mirror will enliven any wall beautifully!

Height: 55.5 in. (140.97 cm)

Width: 21.5 in. (54.61 cm)

Depth: 1.5 in. (3.81 cm)

**SKU:** A 3045 - A 3046