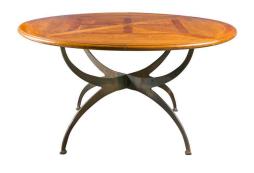

## FRENCH DINING TABLE WITH ROUND PARQUETRY TOP CIRCA 1900 AND NEW CUSTOM IRON BASE

## \$10,500

A French dining table with round parquetry top from the early 20th century and new custom iron base. Capturing our attention with its circular parquetry top dating from the early 1900s, this dining table is raised on a new custom iron base made of intersecting half-moon supports resting on petite feet. With its perfect contrast of colors between the warmth of the parquet top and dark hue of the iron base, and its elegant lines, this French circular parquetry top table will be a great addition to any dining room.

H 30.5 in. x Dm 57.5 in.

H 77.47 cm x Dm 146.05 cm

**SKU:** A 1532