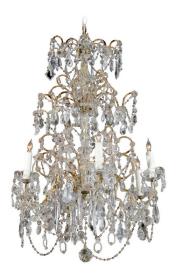

## FRENCH SIX-LIGHT CRYSTAL CHANDELIER WITH AMETHYST COLORED BEADS, CIRCA 1930

\$4,500

This French crystal six-light chandelier from the mid-20th century features a central crystal column gilded on the inside. The gilded armature supports a great variety of crystals, spear shaped, Swedish drops and small rosettes among others, intertwined with amethyst colored beads. The glass bobeches support authentic wax sleeves. This French chandelier, circa 1930 has been rewired for the US and comes with additional chain. It is ready to be hung above a dining table, or in a living room.

HEIGHT: 31 in. (79 cm) WIDTH: 23.5 in. (60 cm) DEPTH: 23.5 in. (60 cm)

**SKU:** F 7052