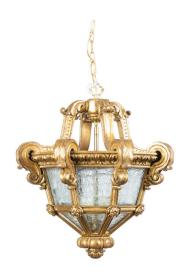

## FRENCH BAROQUE STYLE GILTWOOD LANTERN WITH CARVED VOLUTES AND TEXTURED GLASS

\$7,200

A French Baroque style giltwood lantern from the early 20th century, with volutes and textured glass. Created in France at the Turn of the Century, this lantern captures our attention with its golden tones and scrolling lines. Delicate volutes connect the upper section to the tapering body, while textured glass panel secure the socket. Adorned with carved rosettes and acanthus leaves, this Baroque style French giltwood lantern circa 1900 will enliven any home beautifully!

Height: 25 in. (63.5 cm)

Diameter: 22 in. (55.88 cm)

**SKU:** A 3496