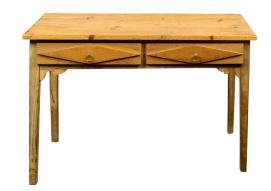

## FRENCH 20TH CENTURY PINE DESK WITH TWO DRAWERS AND RAISED DIAMOND MOTIFS

## \$2,850

A French pine desk from the 20th century, with two drawers and diamond motifs. Created in France during the 20th century, this pine desk features a rectangular planked top sitting above two drawers each adorned with raised diamond motifs and fitted with brass ring pulls. Resting on four straight legs connected to the apron thanks to carved spandrels, this 20th century French desk will bring a touch of simple elegance to any study, living room or bedroom.