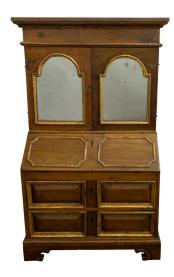

## FRENCH 19TH CENTURY SALESMAN SAMPLE MINIATURE SLANT FRONT SECRETARY WITH MIRRORS

\$3,750

A French miniature slant front secretary from the 19th century, with arched mirrors and gilt accents. Created in France during the 19th century, this miniature slant front secretary features a molded cornice sitting above two doors adorned with arching mirrors. The central section showcases the slant front desk opening to reveal hidden drawers and two storage compartments while the bottom part is made of four drawers with gilt accents. With its petite size indicating that this piece was likely a salesman sample and nice patina, this 19th century French miniature secretary will be a lovely decorative addition to any home.