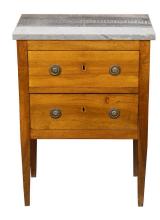

## FRENCH 19TH CENTURY PETITE COMMODE WITH GREY MARBLE TOP AND TWO DRAWERS

\$3,750

A petite French commode from the 19th century, with grey marble top and two drawers. Created in France during the 19th century, this petite commode features a rectangular grey marble top sitting above two drawers fitted with Classical hardware. Marked with inlaid escutcheons, the commode is raised on four straight tapering legs and is dovetailed in the back. With its clean lines and grey marble top, this 19th century French commode will bring an elegant touch to any bedroom or living room.