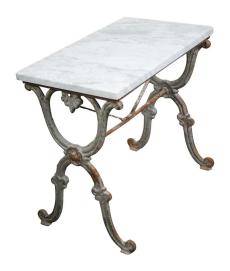

## FRENCH 19TH CENTURY IRON CONSOLE TABLE WITH WHITE MARBLE TOP AND X-FORM BASE

\$3,750

A French iron console table from the 19th century, with white marble top and X-Form base. Created in France during the 19th century, this console table features a rectangular white marble top sitting above an elegant double X-Form base with cross stretcher and distressed patina. With its graceful lines and weathered appearance, this 19th century French iron console table will bring a touch of authenticity to any home, indoors or outdoors.

Height: 27 in. (68.58 cm)

Width: 29.5 in. (74.93 cm)

Depth: 17.25 in. (43.82 cm)

**SKU:** A 3817