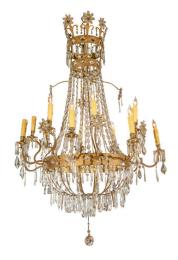

## FRENCH 19TH CENTURY EMPIRE STYLE 16-LIGHT CRYSTAL AND GILT METAL CHANDELIER

## \$17,500

A large French Empire style 16-light crystal and gilt metal basket chandelier from the 19th century, with scrolling arms, diamond and rosette motifs. Born in France during the politically dynamic 19th century, this exquisite chandelier features a series of gilt metal rings, adorned with diamond-shaped crystals and topped with rosettes. Strands of faceted crystals drape the ensemble and connect the upper section to the basket, to which 16 scrolling arms of alternating height, are connected. The lower section finds its perfect conclusion in the faceted finial that hangs from the center. With its large proportions and airy silhouette, this large French 19th century Empire style crystal and gilt metal chandelier, wired for the US, will enliven any home beautifully, perhaps hung in a foyer or living room.