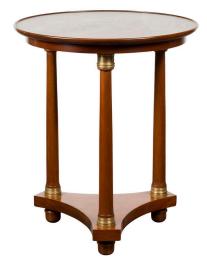

## FRENCH 19TH CENTURY EMPIRE ROUND TOP SIDE TABLE WITH BRONZE MOUNTS AND LOW SHELF

\$2,400

A French Empire side table from the 19th century, with bronze accents and lower shelf. Created in France during the politically dynamic 19th century, this Empire side table features a circular top sitting above three cylindrical legs adorned with bronze mounts. Raised on petite feet supporting a low in-curving shelf, this 19th century French Empire table will bring a touch of refinement to any home, particularly placed in a living room or bedroom.

Height: 26.25 in. (66.68 cm)

Diameter: 21.75 in. (55.25 cm)

SKU: A 2001