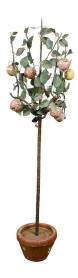

## FRENCH 1930S TÔLE AND GLASS TREE IN POT SCULPTURE WITH ORANGE AND YELLOW FRUITS

\$3,750

A French tôle and glass tree in pot from the mid 20th century, with orange and yellow fruits. Created in France during the second quarter of the 20th century, this botanical sculpture depicts a fruit tree bearing soft orange and yellow fruits. Showcasing a pot measuring 12" x 8", this French tôle and glass tree sculpture circa 1930 will make for a great decorative addition to any home!