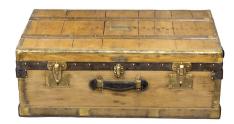

## FRENCH 1930S LAVOLAILLE PINE TRUNK WITH MAKER'S LABEL AND MONOGRAM

## \$2,450

A French Lavolaille pine trunk from the early 20th century, with brass accents and monogram. Created in France during the second quarter of the 20th century, this pine trunk features a rectangular lid opening to reveal a fabric lined interior. Showcasing handles on three sides, the trunk bears its maker's label and the MLV monogram in the front. With its nice age and weathered appearance, this French Lavolaille trunk circa 1930-1940 will make for a great decorative addition to any home!