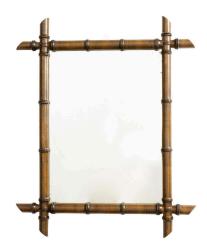

## FRENCH 1920S RECTANGULAR FAUX BAMBOO WALNUT MIRROR WITH BROWN PATINA

\$2,450

A French rectangular faux-bamboo walnut mirror from the early 20th century, with brown patina. Created in France during the first quarter of the 20th century, this rustic mirror features a rectangular silhouette made of a thin brown faux bamboo walnut frame showcasing intersecting corners. Surrounding a central mirror plate, this French walnut mirror circa 1920 charms us with its rustic appearance and lovely color, making it a great choice to decorate any wall, particularly displayed in a mountain cabin or country home.