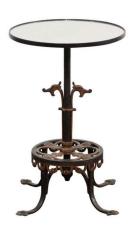

## FRENCH 1920S IRON AND BRONZE DRINK TABLE WITH DRAGON MOTIFS AND NEW MIRRORED TOP

\$2,200

A French iron drink table from the early 20th century with stylized dragon motifs and new mirrored top. Born during the dynamic Années Folles (Roaring Twenties), this French drink table features a circular top supporting a custom-made new mirror, raised on an iron pedestal. Half way down to the lower ring, two bronze stylized dragon motifs contrast with the dark tones of the iron shaft. Complimenting the delicacy of these motifs, a lower ring, mixing gilt and dark accents, is adorned with an exquisite arrangement of scrolls. The ensemble is supported by four splayed legs. With its simple lines and elegant décor, this French drink table circa 1920 will bring a charming touch to any room, particularly in a living room.

H 20.75 in. x Dm 13.75 in.

H 52.71 cm x Dm 34.93 cm

**SKU:** F 9624