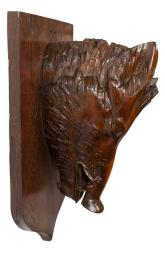

## FRENCH 1920S CARVED WOODEN BOAR'S HEAD ON SHIELD SHAPED BACK

## \$4,800

A French carved wooden boar's head from the early 20th century, on shield back. Created in France during the first quarter of the 20th century, this mounted sculpture depicts a boar's head carved to be seen from below. Showcasing nice details and boasting a brown patina, this French boar's head circa 1920 will look wonderful in a mountain cabin or country home, perhaps hung above a mantelpiece.

Height: 22.5 in. (57.15 cm) Width: 14 in. (35.56 cm) Depth: 11 in. (27.94 cm)

**SKU:** A 3143