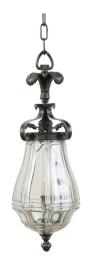

## FRENCH 1920S BRONZE AND GLASS LANTERN WITH FEATHERS AND ACANTHUS LEAVES

## \$4,350

A French bronze and glass lantern from the early 20th century, with feathers and acanthus leaf motifs. Created in France during the first quarter of the 20th century, this lantern features three bronze feathers connected to graceful scrolls surrounding acanthus leaves. Faceted glass below secures a single light. Rewired for the US, this French bronze and glass lantern circa 1920 will bring a simple touch of elegance to any home.

Height: 24.25 in. (61.6 cm)

Diameter: 9.5 in. (24.13 cm)

SKU: A 3663