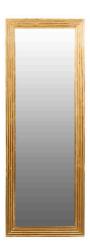

## FRENCH 1900S TURN OF THE CENTURY SLENDER GILTWOOD MIRROR WITH REEDED FRAME

\$2,995

A French slender rectangular giltwood mirror from the Turn of the Century, with tall reeded frame. Born in France during the early years of the 20th century, this giltwood mirror features a linear frame, adorned with reeded motifs and accented with red undertones. With its clean and narrow silhouette and golden finish, this French mirror circa 1900 will enliven any room beautifully.

Height: 47 in. (119.38 cm) Width: 17 in. (43.18 cm) Depth: 1.5 in. (3.81 cm)

**SKU:** A 1647