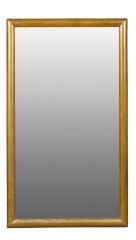

## FRENCH 1900S TURN OF THE CENTURY GILTWOOD RECTANGULAR MIRROR, CIRCA 1900

\$2,950

A French Turn of the Century giltwood rectangular mirror from the early 20th century. Crafted in France during the first decade of the 20th century, this mirror features a simple yet elegant giltwood frame with signs of slight aging, surrounding a rectangular mirror plate. With its clean lines and golden finish, this French Turn of the Century mirror circa 1900 will enliven any wall beautifully.