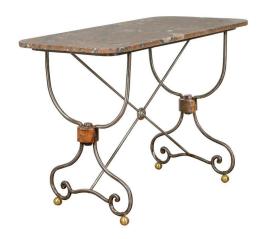

## FRENCH 1900S STEEL AND BRASS CONSOLE TABLE WITH VARIEGATED MARBLE TOP

\$3,995

A French steel and brass console table from the early 20th century, with variegated marble top and scrolling feet. We have a twin table available, see item A 1557 should you need a pair. They are priced and sold individually. Born in France during the early years of the 20th century, this console table features a rectangular variegated marble top with rounded corners, sitting above a steel base showcasing scrolling legs connected to the top's underside through a vertical X-shaped stretcher. Raised on petite brass ball feet, this French console table circa 1900 will bring a touch of simple elegance to any home.

H 29 in. x W 39.25 in. x D 21.75 in.

H 73.66 cm x W 99.7 cm x D 55.25 cm

**SKU:** A 1549