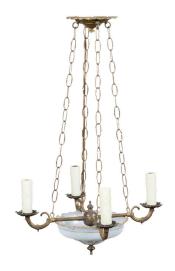

## FRENCH 1900S OPALINE FOUR-LIGHT CHANDELIER WITH LEAF MOTIFS AND PROFILED LINKS

\$2,650

A French opaline chandelier from the early 20th century, with four lights and profiled links. Created in France at the Turn of the Century, this chandelier features an opaline basket with cross hatched patterns and leaf motifs, delicately highlighted with gilt accents. Four scrolling arms with candle sleeves and foliage cups are connected to one another through a double cross stretcher hanging from the canopy thanks to profiled links. With its elegant lines and contrasting colors, this French opaline chandelier circa 1900 will bring a touch of refinement to any home décor.

Height: 26.5 in. (67.31 cm)

Diameter: 16.5 in. (41.91 cm)

**SKU:** A 3397