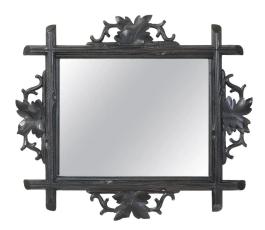

## FRENCH 1900S BLACK FOREST TURN OF THE CENTURY MIRROR WITH CARVED OAK LEAVES

\$1,350

A French black forest mirror from the early 20th century, with hand-carved oak leaves. We currently have three mirrors available, priced and sold \$1,350 EACH. Created at the Turn of the Century, this Black Forest mirror features a black frame made of four intersecting branches, accented in their center with carved oak leaves. With its skillfully carved décor and dark patina, this Black Forest mirror circa 1900 will make for a great decorative addition to any room, particularly placed in a country home or mountain cabin.