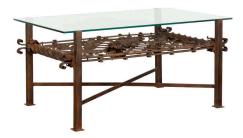

## FRENCH 1892 IRON BALCONY FRAGMENT MADE INTO A COFFEE TABLE WITH GLASS TOP

## \$4,750

A French iron balcony fragment from the late 19th century, made into a coffee table with glass top. Featuring a French iron fragment dated 1892 on the central cartouche, this coffee table will bring a touch of authenticity to any living room. Topped with custom made rectangular glass and resting on four straight legs connected to one another through an X-form stretcher, the table charms us with its twisted patterns and lovely scrolls revealing the French mastery of metalworking during the Haussmannien years. A wonderful addition to any home!

Height: 19 in. (48.26 cm)

Width: 40.5 in. (102.87 cm)

Depth: 23.5 in. (59.69 cm)

**SKU:** A 1932