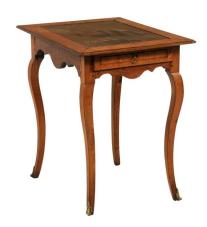

## FRENCH 1870S BLACK LEATHER TOP LOUIS XV STYLE SIDE TABLE WITH CABRIOLE LEGS

\$2,100

A French embossed leather top Louis XV style side table with single drawer, cabriole legs and ormolu mounts from the second half of the 19th century. This French side table features a rectangular top with inset black leather, showing the traces of its embossed décor on the surround. The apron is scalloped on all sides, comprises a single drawer, opening thanks to a simple brass ring pull. The table is raised on four slender cabriole legs, whose curvy lines balance the linearity of the upper section beautifully. The feet are delicately accented by ormolu mounts. With its elegant Silhouette and warm patina, this French Louis XV style side table circa 1870 will bring a distinguished touch to any home, perhaps placed in a living room, bedroom or hallway.

27.5 in.H x 20.75 in.W x 26.5 in.D 70 cmH x 53 cmW x 67 cmD

**SKU:** F 9464