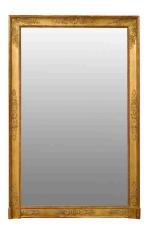

## FRENCH 1850S NAPOLEON III PERIOD GILTWOOD MIRROR WITH CARVED SCROLLING FOLIAGE

\$5,400

A French Napoleon III period giltwood rectangular mirror from the mid 19th century, with carved scrolling foliage. Created in France in the early years of Emperor Napoleon III's reign, this giltwood mirror features a rectangular silhouette adorned with exquisite scrolling foliage. Boasting a slight red undertone, the frame is accented with rais-de-cœur motifs on the inner molding that surrounds the central mirror plate. With its nice proportions and golden finish, this Napoleon III French mirror circa 1850 will enliven any wall beautifully.

H 51.75 in. x W 33.5 in. x D 2.5 in.

H 131.45 cm x W 85.09 cm x D 6.35 cm

**SKU:** A 1632