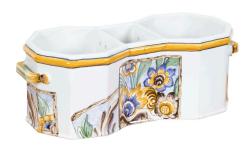

## FAÏENCE TIFFANY & CO WINE COOLER HAND PAINTED WITH FLORAL MOTIFS IN FRANCE

## \$1,125

A faïence Tiffany & Co. wine cooler from the 20th century, hand-painted in France. Created in France for Tiffany & Co, this faïence wine cooler features an oblong shape made of three different compartments. Showcasing a floral décor on the sides and flanked with petite handles, the cooler is marked "Hand Painted in France for Tiffany and Co." on the underside. A great addition to any dining room or living room!