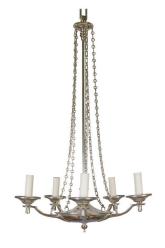

## ENGLISH VINTAGE FIVE-LIGHT NICKEL CHANDELIER WITH PROFILED LINKS, CIRCA 1970

## \$2,700

An English vintage five-light nickel chandelier from the late 20th century, with profiled links. Created in England during the third quarter of the 20th century, this nickel chandelier features a central rod with upper canopy from which are hanging profiled links connecting the lower section. Five arms support the bobèches and candle sleeves. Wired for the US, this midcentury modern nickel five-light chandelier circa 1970 will bring a stylish presence to any home.