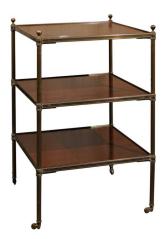

## ENGLISH VINTAGE BRASS AND MAHOGANY THREE-TIERED TROLLEY RAISED ON CASTERS

\$3,995

An English brass and mahogany three-tiered trolley from the mid-20th century. This English Mid-Century trolley features a tubular brass armature topped with round finial, securing three mahogany shelves. Raised on four brass casters, this piece can be moved easily to transport drinks, appetizers or magazines. The warm hue of the mahogany finish discreetly contrasts with the subtle gold tone of the brass. Perfect to be placed in any living room, or perhaps bathroom with towels neatly folded, this English trolley circa 1950 will bring a subtle elegance to your decor.

17.25"W x 17.25"D x 27.75"H

**SKU:** F 9242