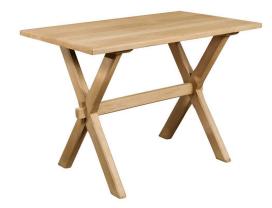

## \$5,650

An English oak sawbuck table from the Turn of the Century, with X-form base. We currently have two tables available, priced and sold each \$5,650. Created in England during the early years of the 20th century, this sawbuck table features a rectangular top sitting above a simple X-form base with cross stretcher. Boasting a natural patina, this English sawbuck table circa 1900 will be an excellent addition to any living room, hallway or kitchen.

> Height: 28.5 in. (72.39 cm) Width: 44 in. (111.76 cm) Depth: 26.25 in. (66.68 cm)

> > **SKU:** A 1870