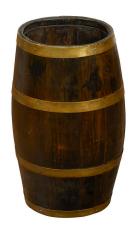

## ENGLISH TURN OF THE CENTURY OAK BARREL WITH BRASS BRACES, CIRCA 1900

\$1,425

An English turn of the century oak barrel from the early 20th century, with brass braces. Created in England during the early years of the 20th century, this barrel features a sturdy oak body made vertical slats contrasted by the golden tones of the horizontal brass braces that accentuate the piece. This English oak and brass barrel circa 1900 will be an excellent decorative accent in any home, perhaps used as an umbrella stand or a planter on a patio.

Height: 24 in. (60.96 cm)

Width: 14 in. (35.56 cm)

Depth: 9 in. (22.86 cm)

**SKU:** A 3138