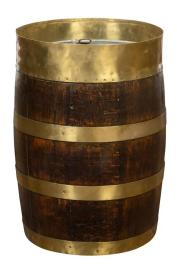

## ENGLISH TURN OF THE CENTURY OAK BARREL WITH BRASS BRACES, CIRCA 1900

\$1,500

A rustic English turn of the century oak barrel from the early 20th century, with brass braces and tin interior. Created in England during the early years of the 20th century, this barrel features a sturdy oak body made vertical slats contrasted by the golden tones of the horizontal brass braces that accentuate the piece. The piece showcases a removable tin interior. With its nice proportions and complimenting colors, this rustic English oak and brass barrel circa 1900 will be an excellent decorative accent in any home, perhaps used as an umbrella stand or a planter on a patio.

Height: 17.75 in (45.09 cm)

Diameter: 12 in (30.48 cm)

**SKU:** A 4280